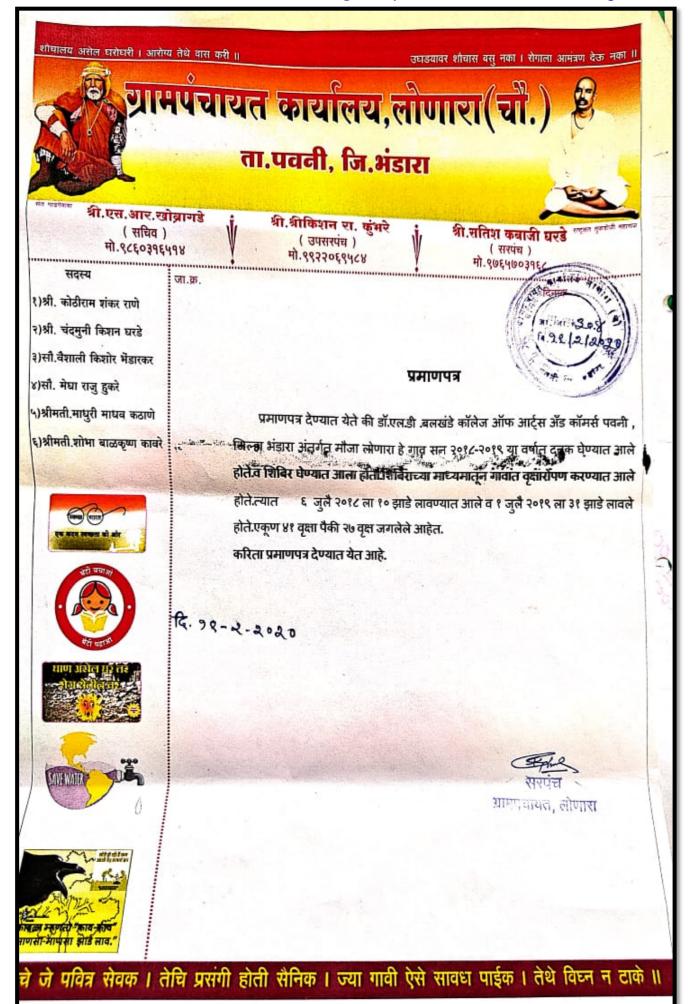

#### **5. BEYOND THE CAMPUS ENVIRONMENTAL PROMOTION ACTIVITIES**

# Number of Extant Tree in Campus and Adpated Village Lonara and Pauna Khurd

### Dr. L. D. Balkhande College of Arts and Commerce Pauni , Dist- Bhandara

| Year    | Date            | Place                          | Types Of Trees                                                                                                                     | No. Of<br>Trees<br>Planted | No. Of<br>Trees<br>Extant |
|---------|-----------------|--------------------------------|------------------------------------------------------------------------------------------------------------------------------------|----------------------------|---------------------------|
| 2022-23 |                 | College                        | Almond 02, Cashew Nuts01, Sapota 01,<br>Sweet Lemon 01, Jackfruit 01, Various<br>Roses 04, Other -05                               | 16                         | 11                        |
|         | 23July<br>2022  | Adopted Village<br>Pauna Khurd | Ashoka-50, Royal Palm-10, Pomegranate-<br>05, Champha-05, Oleander-05, Flowering<br>Plants-16, Other Trees-40                      | 130                        | 108                       |
| 2020-21 | 21 July<br>2020 | College                        | 08 Fruit Plants, Mango-03, Orange-01,<br>Pomegranate-01, Lemon-01, Almond-01,<br>Flowering Plants-14, Ashoka-05, 29 Other<br>Trees | 59                         | 47                        |
| 2019-20 | 1 July<br>2019  | College                        | Casheye-13, Teakwood-07, Flowering<br>Plants-12, Roses-04, Oleander-10, Mango-<br>05                                               | 56                         | 41                        |
|         | 1 July<br>2019  | Adopted Village<br>Lonara      | Casheye-12, Teakwood-8, Flowering<br>Plants-11                                                                                     | 31                         | 19                        |
| 2018-19 | 1 July<br>2018  | College                        | Ashoka-07, Cashiye-05, Mango-02, Palm-<br>04, Roses-04                                                                             | 103                        | 93                        |
|         | 6 July<br>2018  | Adopted Village                | Champha-04, Oleander-02, Flowering<br>Plants-04.                                                                                   | 10                         | 08                        |

al

Principal Dr. L.D. Balkhande College of Arts and Comm. Pauni, Dist. Bhandara

Tree extant In Adopted Village-Pauna Khurd

Certificate of Grampanchayat Lonara Extant Tree xin Village

### Extant Tree in Village Lonara