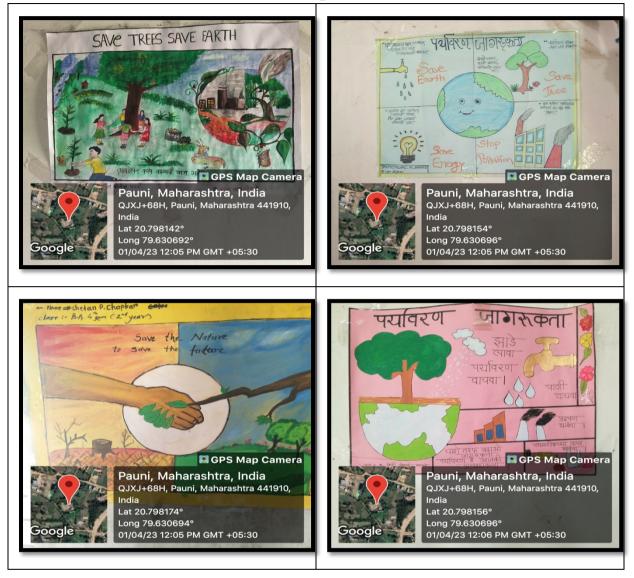

Poster Exhibition:

Poster Exhibition: For the sake of environment and the green campus the Institute organized various activities like poster exhibition on 1st April 2021. Nearly 26 students enthusiastically participated in the program. Through this exhibition students gave the message that trees should be saved to save the earth. Environmental Promotion (Rangoli competition on Environment): The Institute has taken initiative steps to spread environment awareness among students by organizing Rangoli Competition on Environment in the college campus on 13 February 2020 and on 25 February 2022. In it 17-18 students participated. Plastic Free Programs:

#### ENVIRONMENT AWARENESS:POSTER COMPETITION Date 01 April 2023

#### Impact of poster exhibition on environmental consciousness

- 1. The poster exhibition on environmental consciousness serves as an impactful platform for raising awareness and fostering a deeper understanding of environmental issues.
- 2. Through a visual narrative, these exhibitions showcase diverse perspectives on pressing environmental concerns, such as climate change, biodiversity loss, pollution, and sustainable practices.
- 3. Engaging and informative, these displays not only educate but also inspire action and advocacy among viewers.
- 4. By presenting compelling visuals, statistics, and messages, these exhibitions encourage individuals to reflect on their ecological footprint and motivate them to adopt eco-friendly behaviours in their daily lives.
- 5. Ultimately, such exhibitions play a pivotal role in igniting a collective consciousness towards safeguarding our planet, urging communities to take proactive steps in preserving and nurturing the environment for future generations