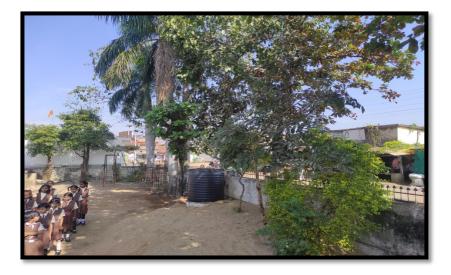

# Number of Extant Tree in Campus and Adpated Village Lonara and Pauna Khurd

### Dr. L. D. Balkhande College of Arts and Commerce Pauni , Dist- Bhandara

| Year    | Date            | Place                          | Types Of Trees                                                                                                                     | No. Of<br>Trees<br>Planted | No. Of<br>Trees<br>Extant |
|---------|-----------------|--------------------------------|------------------------------------------------------------------------------------------------------------------------------------|----------------------------|---------------------------|
| 2022-23 |                 | College                        | Almond 02, Cashew Nuts01, Sapota 01,<br>Sweet Lemon 01, Jackfruit 01, Various<br>Roses 04, Other -05                               | 16                         | 11                        |
|         | 23July<br>2022  | Adopted Village<br>Pauna Khurd | Ashoka-50, Royal Palm-10, Pomegranate-<br>05, Champha-05, Oleander-05, Flowering<br>Plants-16, Other Trees-40                      | 130                        | 108                       |
| 2020-21 | 21 July<br>2020 | College                        | 08 Fruit Plants, Mango-03, Orange-01,<br>Pomegranate-01, Lemon-01, Almond-01,<br>Flowering Plants-14, Ashoka-05, 29 Other<br>Trees | 59                         | 47                        |
| 2019-20 | 1 July<br>2019  | College                        | Casheye-13, Teakwood-07, Flowering<br>Plants-12, Roses-04, Oleander-10, Mango-<br>05                                               | 56                         | 41                        |
|         | 1 July<br>2019  | Adopted Village<br>Lonara      | Casheye-12, Teakwood-8, Flowering<br>Plants-11                                                                                     | 31                         | 19                        |
| 2018-19 | 1 July<br>2018  | College                        | Ashoka-07, Cashiye-05, Mango-02, Palm-<br>04, Roses-04                                                                             | 103                        | 93                        |
|         | 6 July<br>2018  | Adopted Village                | Champha-04, Oleander-02, Flowering<br>Plants-04.                                                                                   | 10                         | 08                        |

al

Principal Dr. L.D. Balkhande College of Arts and Comm. Pauni, Dist. Bhandara

Tree extant In Adopted Village-Pauna Khurd

Certificate of Grampanchayat Lonara Extant Tree xin Village

### Extant Tree in Village Lonara