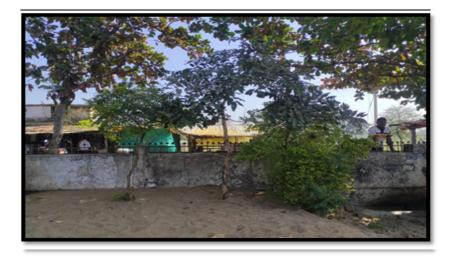

# Number of Extant Tree in Campus and Adpated Village Lonara and Pauna Khurd

### Dr. L. D. Balkhande College of Arts and Commerce Pauni , Dist- Bhandara

| Year    | Date            | Place                          | Types Of Trees                                                                                                                     | No. Of<br>Trees<br>Planted | No. Of<br>Trees<br>Extant |
|---------|-----------------|--------------------------------|------------------------------------------------------------------------------------------------------------------------------------|----------------------------|---------------------------|
| 2022-23 |                 | College                        | Almond 02, Cashew Nuts01, Sapota 01,<br>Sweet Lemon 01, Jackfruit 01, Various<br>Roses 04, Other -05                               | 16                         | 11                        |
|         | 23July<br>2022  | Adopted Village<br>Pauna Khurd | Ashoka-50, Royal Palm-10, Pomegranate-<br>05, Champha-05, Oleander-05, Flowering<br>Plants-16, Other Trees-40                      | 130                        | 108                       |
| 2020-21 | 21 July<br>2020 | College                        | 08 Fruit Plants, Mango-03, Orange-01,<br>Pomegranate-01, Lemon-01, Almond-01,<br>Flowering Plants-14, Ashoka-05, 29 Other<br>Trees | 59                         | 47                        |
| 2019-20 | 1 July<br>2019  | College                        | Casheye-13, Teakwood-07, Flowering<br>Plants-12, Roses-04, Oleander-10, Mango-<br>05                                               | 56                         | 41                        |
|         | 1 July<br>2019  | Adopted Village<br>Lonara      | Casheye-12, Teakwood-8, Flowering<br>Plants-11                                                                                     | 31                         | 19                        |
| 2018-19 | 1 July<br>2018  | College                        | Ashoka-07, Cashiye-05, Mango-02, Palm-<br>04, Roses-04                                                                             | 103                        | 93                        |
|         | 6 July<br>2018  | Adopted Village                | Champha-04, Oleander-02, Flowering<br>Plants-04.                                                                                   | 10                         | 08                        |

al

Principal Dr. L.D. Balkhande College of Arts and Comm. Pauni, Dist. Bhandara

Tree extant In Adopted Village-Pauna Khurd

Certificate of Grampanchayat Lonara Extant Tree xin Village

### Extant Tree in Village Lonara