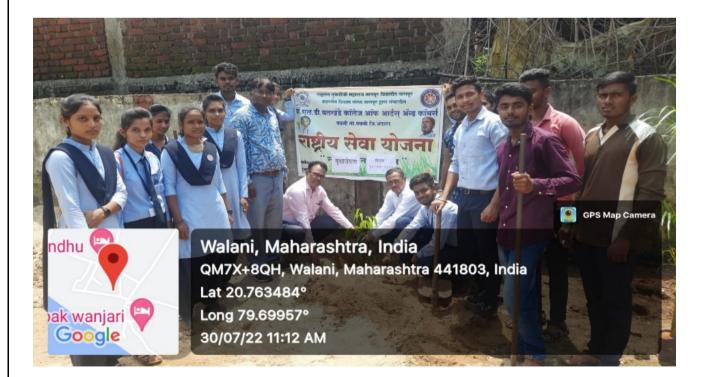

# Number of Extant Tree in Campus and Adpated Village Lonara and Pauna Khurd

### Dr. L. D. Balkhande College of Arts and Commerce Pauni , Dist- Bhandara

| Year    | Date            | Place                          | Types Of Trees                                                                                                                     | No. Of<br>Trees<br>Planted | No. Of<br>Trees<br>Extant |
|---------|-----------------|--------------------------------|------------------------------------------------------------------------------------------------------------------------------------|----------------------------|---------------------------|
| 2022-23 |                 | College                        | Almond 02, Cashew Nuts01, Sapota 01,<br>Sweet Lemon 01, Jackfruit 01, Various<br>Roses 04, Other -05                               | 16                         | 11                        |
|         | 23July<br>2022  | Adopted Village<br>Pauna Khurd | Ashoka-50, Royal Palm-10, Pomegranate-<br>05, Champha-05, Oleander-05, Flowering<br>Plants-16, Other Trees-40                      | 130                        | 108                       |
| 2020-21 | 21 July<br>2020 | College                        | 08 Fruit Plants, Mango-03, Orange-01,<br>Pomegranate-01, Lemon-01, Almond-01,<br>Flowering Plants-14, Ashoka-05, 29 Other<br>Trees | 59                         | 47                        |
| 2019-20 | 1 July<br>2019  | College                        | Casheye-13, Teakwood-07, Flowering<br>Plants-12, Roses-04, Oleander-10, Mango-<br>05                                               | 56                         | 41                        |
|         | 1 July<br>2019  | Adopted Village<br>Lonara      | Casheye-12, Teakwood-8, Flowering<br>Plants-11                                                                                     | 31                         | 19                        |
| 2018-19 | 1 July<br>2018  | College                        | Ashoka-07, Cashiye-05, Mango-02, Palm-<br>04, Roses-04                                                                             | 103                        | 93                        |
|         | 6 July<br>2018  | Adopted Village                | Champha-04, Oleander-02, Flowering<br>Plants-04.                                                                                   | 10                         | 08                        |

al

Principal Dr. L.D. Balkhande College of Arts and Comm. Pauni, Dist. Bhandara

Tree extant In Adopted Village-Pauna Khurd

Certificate of Grampanchayat Lonara Extant Tree xin Village