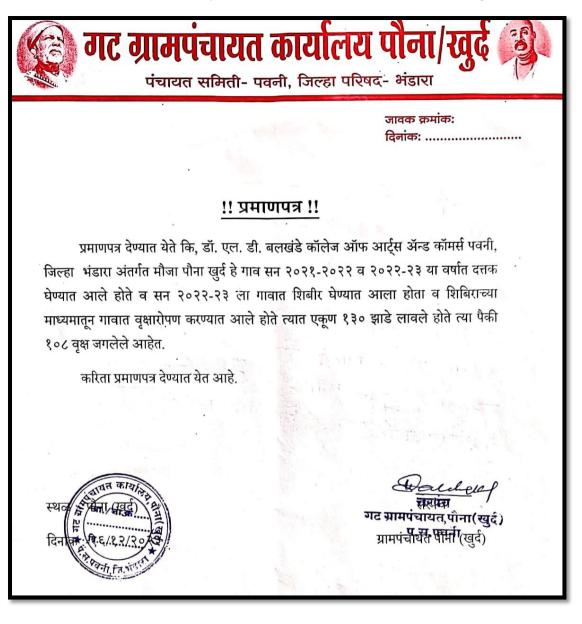

### Dr. L. D. Balkhande College of Arts and Commerce Pauni , Dist- Bhandara

| Year    | Date            | Place                          | Types Of Trees                                                                                                                     | No. Of<br>Trees<br>Planted | No. Of<br>Trees<br>Extant |
|---------|-----------------|--------------------------------|------------------------------------------------------------------------------------------------------------------------------------|----------------------------|---------------------------|
| 2022-23 |                 | College                        | Almond 02, Cashew Nuts01, Sapota 01,<br>Sweet Lemon 01, Jackfruit 01, Various<br>Roses 04, Other -05                               | 16                         | 11                        |
|         | 23July<br>2022  | Adopted Village<br>Pauna Khurd | Ashoka-50, Royal Palm-10, Pomegranate-<br>05, Champha-05, Oleander-05, Flowering<br>Plants-16, Other Trees-40                      | 130                        | 108                       |
| 2020-21 | 21 July<br>2020 | College                        | 08 Fruit Plants, Mango-03, Orange-01,<br>Pomegranate-01, Lemon-01, Almond-01,<br>Flowering Plants-14, Ashoka-05, 29 Other<br>Trees | 59                         | 47                        |
| 2019-20 | 1 July<br>2019  | College                        | Casheye-13, Teakwood-07, Flowering<br>Plants-12, Roses-04, Oleander-10, Mango-<br>05                                               | 56                         | 41                        |
|         | 1 July<br>2019  | Adopted Village<br>Lonara      | Casheye-12, Teakwood-8, Flowering<br>Plants-11                                                                                     | 31                         | 19                        |
| 2018-19 | 1 July<br>2018  | College                        | Ashoka-07, Cashiye-05, Mango-02, Palm-<br>04, Roses-04                                                                             | 103                        | 93                        |
|         | 6 July<br>2018  | Adopted Village                | Champha-04, Oleander-02, Flowering<br>Plants-04.                                                                                   | 10                         | 08                        |

al

Principal Dr. L.D. Balkhande College of Arts and Comm. Pauni, Dist. Bhandara

Tree extant In Adopted Village-Pauna Khurd

Certificate of Grampanchayat Lonara Extant Tree xin Village