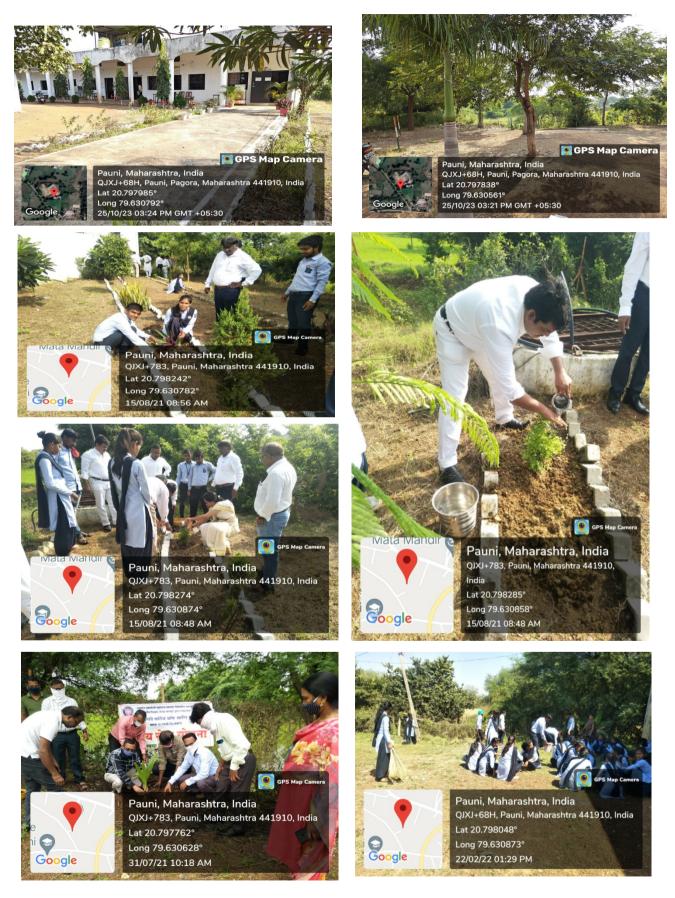

#### Dr. L. D. Balkhande College of Arts and Commerce Pauni, Dist-Bhandara Action Taken and Achievement Report for Green Campus (2018-19 to 2022-23)

Our Institute is situated in the area where there are fewer trees around the college, so we have taken the initiatives of planting trees on the occasion of events, festivals and commemorative days. We have planted trees all around the campus of our college. Now the place is covered with greenery and the trees which we have planted are now grown into big trees. They provide shade and fruits and shelter to the birds and insects. It also helps to improve ground water level.

#### Tree Plantation:

The following chart describes over all report of tree plantation in the college and at adopted villages from the year 2018-19 to 2022-23

| Year    | Date            | Place   | Types of Trees                                                                                                                              | No. of<br>Trees | Total<br>Trees | Participated<br>Students    | Participated<br>Teachers |
|---------|-----------------|---------|---------------------------------------------------------------------------------------------------------------------------------------------|-----------------|----------------|-----------------------------|--------------------------|
| 2022-23 |                 | College | Almond 02, cashew<br>nuts01, sapota 01,<br>sweet lemon 01,<br>jackfruit 01, various<br>Roses 04, other -05                                  | 16              | 147            | 73                          | 21                       |
|         | 23 July<br>2022 | Village | Ashoka-50, Royal<br>palm-10,<br>pomegranate-05,<br>champha-05,<br>oleander-05, flowering<br>plants-16, other<br>trees-41                    | 131             |                | 18 villagers<br>38 students | 05 teachers<br>Total-    |
| 2020-21 | 21 July<br>2020 | College | 08 Fruit plants,<br>mango-03, orange-01,<br>pomegranate-01,<br>lemon-01, almond-01,<br>flowering plants-14,<br>Ashoka-05, 29 other<br>trees | 59              | 59             | 05                          | 09                       |
| 2019-20 | 1 July<br>2019  | College | Casheye-13,<br>Teakwood-07,<br>flowering plants-12,<br>roses-04, oleander-10,<br>mango-05                                                   | 56              | 87             | 107                         | 05                       |

#### . CLEAN AND GREEN CAMPUS INITIATIVES

**Plantation of Tree in Campus Primises** 